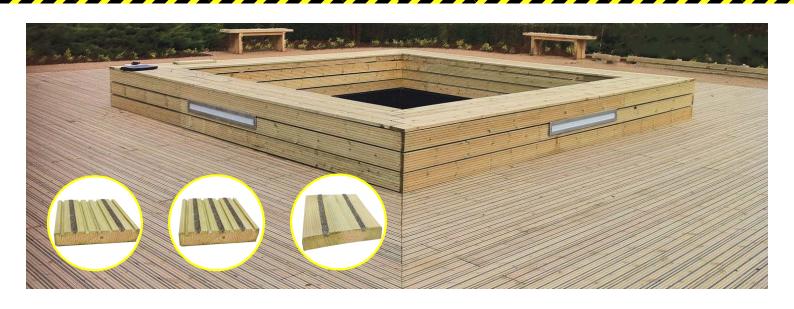

## TECHNICAL SPECIFICATION

| SOFTWOOD ANTI-SLIP DECKING SPECIFICATION SUMMARY |                                                                                                                                                                                               |
|--------------------------------------------------|-----------------------------------------------------------------------------------------------------------------------------------------------------------------------------------------------|
| DESCRIPTION                                      | Softwood Anti-slip Decking                                                                                                                                                                    |
| SPECIES                                          | European Redwood                                                                                                                                                                              |
| TIMBER GRADE                                     | Vths                                                                                                                                                                                          |
| STANDARD SIZES                                   | 28 x 145mm, 34 x 145mm, 45 x 145mm, 68 x 145mm, 33 x 120mm                                                                                                                                    |
| LENGTHS                                          | 1.0m to 5.4m Cut to length service available.                                                                                                                                                 |
| PROFILES                                         | Grooved or Smooth                                                                                                                                                                             |
| TIMBER COLOUR                                    | Initially pale green and once exposed to external light fades to a warm honey brown followed by a long term fading to a natural silver grey.                                                  |
| ANTI-SLIP INSERTS                                | 2 No. per length, 3 or more inserts available on request                                                                                                                                      |
| AGGREGATE                                        | RASC Grey Bauxite                                                                                                                                                                             |
| TREATMENT                                        | Tannalith E                                                                                                                                                                                   |
| TESTING                                          | Independently tested in accordance with UKSRG Guidelines 2011 to BS 7976 parts 1-3, 2002. All Gripdeck antislip products have achieved LOW slip risk potential in both wet and dry conditions |
| ACCREDITATION                                    | TDCA Deckmark Plus                                                                                                                                                                            |
| CERTIFICATION                                    | FSC CU-COC-813389                                                                                                                                                                             |