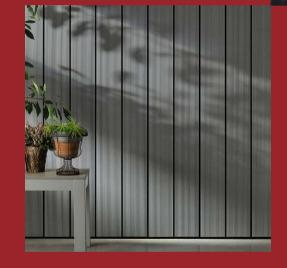

## ENEOLIFE® CLADDING CITY

#### A unique wood-based composite with outstanding properties

Neolife® cladding provides the perfect blend of eco-friendliness, practicality, durability and good looks.

- Contains over 80% wood fibre
- Exceptional fire rating for such a high wood fibre content (Cover 6 cladding fire rated to Euro Class B)
- Lightweight and easy to install
- Rot proof does not absorb moisture
- UV stable maintains colour over time
- Virtually maintenance free