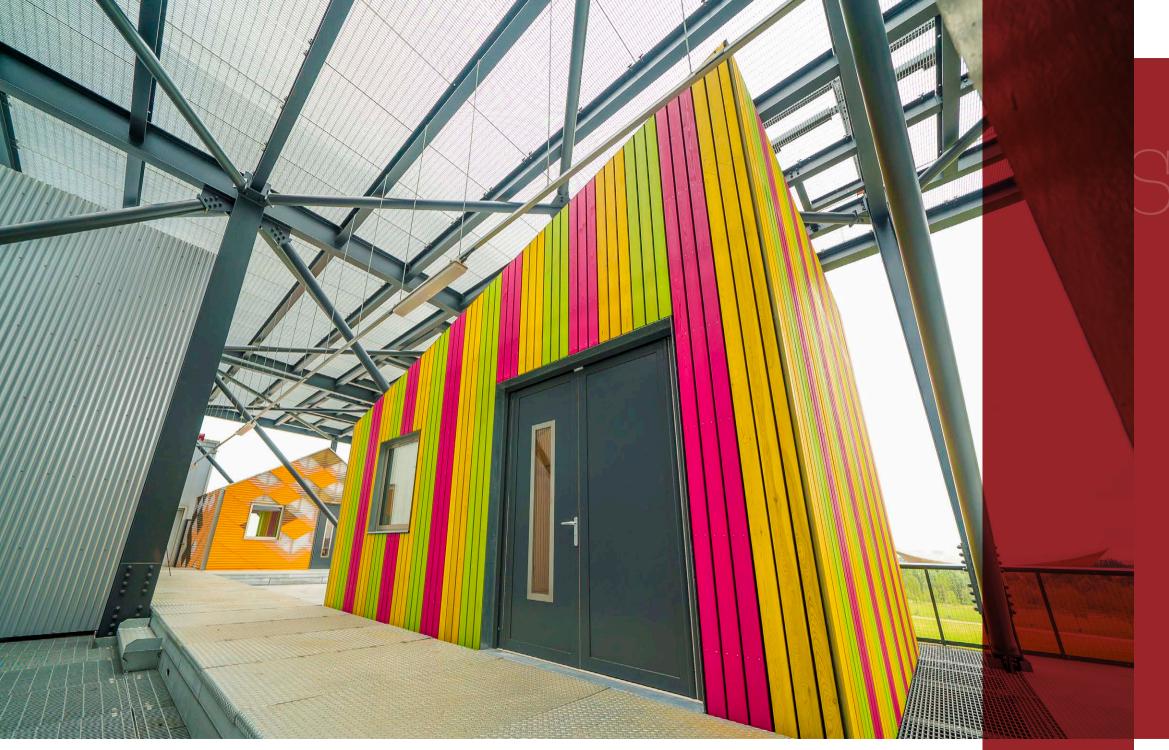

## ENEOLIFE® CLADDING CITY

#### A unique wood-based composite with outstanding properties

Neolife® cladding provides the perfect blend of eco-friendliness, practicality, durability and good looks.

- Contains over 80% wood fibre
- Exceptional fire rating for such a high wood fibre content (Cover 6 cladding fire rated to Euro Class B)
- Lightweight and easy to install
- Rot proof does not absorb moisture
- UV stable maintains colour over time
- Virtually maintenance free