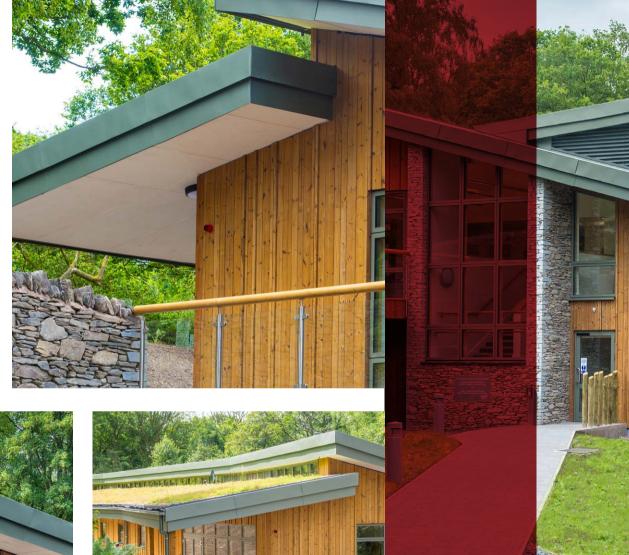

#### Beautiful, versatile, durable - perfect for traditional or contemporary architecture

Timber cladding provides the perfect finish for any building project, bringing a warmth and style that simply can't be achieved using man-made products alone.

#### **Our Range**

- Accoya<sup>®</sup>
- Siberian Larch
- ThermoWood®
- Western Red Cedar