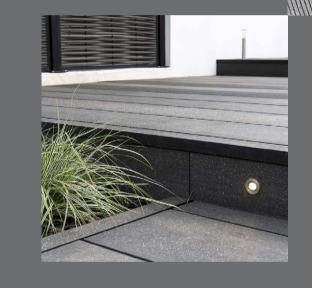

# Tenedife decking Ching

### A truly eco-friendly wood-based composite decking material

Perfect for projects requiring a sustainable material with great looks and performance to match.

- Anti-slip
- Attractive appearance looks similar to natural brushed wood
- Does not contain any toxic products, adhesives, coupling agents or heavy metals
- Outstanding dimensional stability
- UV stable maintains colour over time
- Virtually maintenance fre