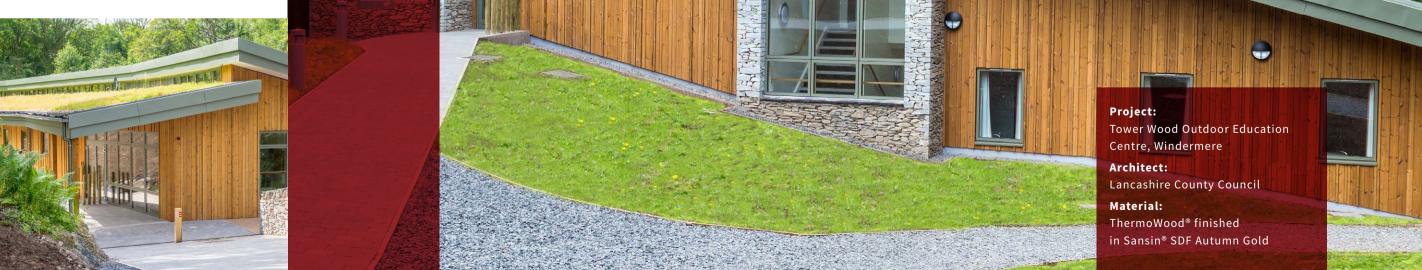

#### Beautiful, versatile, durable - perfect for traditional or contemporary architecture

Timber cladding provides the perfect finish for any building project, bringing a warmth and style that simply can't be achieved using man-made products alone.

#### **Our Range**

- Accoya<sup>®</sup>
- Siberian Larch
- ThermoWood®
- Western Red Cedar