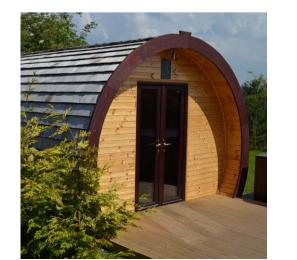

### Shingles & Shakes Shakes

#### For an attractive appearance that blends seamlessly with the natural environment

Cedar shingles and shakes are environmentally friendly, outstandingly durable and offer a fantastic alternative to traditional roof and wall tiles.

#### **Our Range**

Western Red Cedar and Yellow Cedar:

- Certigrade® Shingles
- Certi-Ridge® pre-manufactured caps for hips and ridges
- Certi-Sawn® Shakes
- Certi-Split<sup>®</sup> Shakes