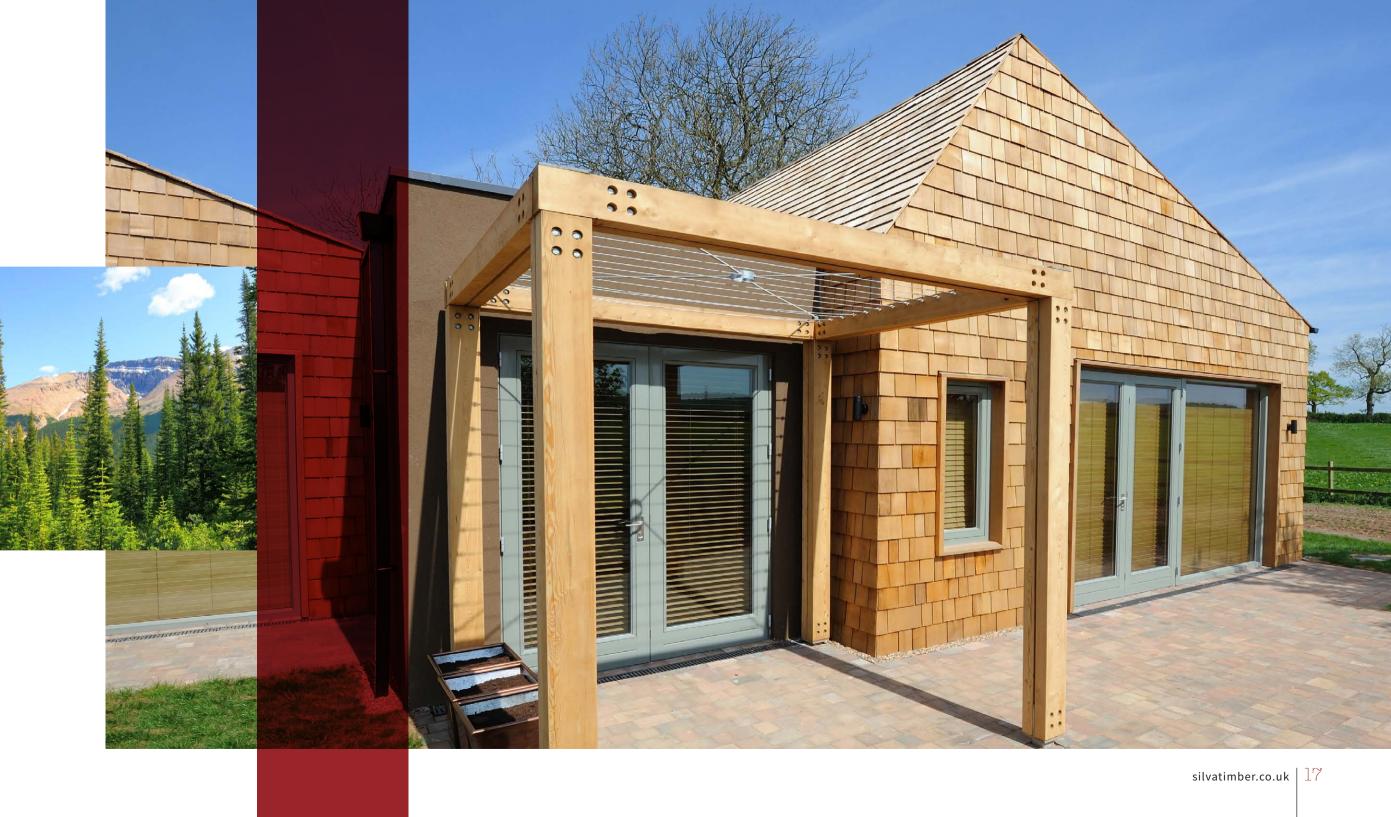

#### Beautiful, versatile, durable - perfect for traditional or contemporary architecture

Timber cladding provides the perfect finish for any building project, bringing a warmth and style that simply can't be achieved using man-made products alone.

#### **Our Range**

- Accoya<sup>®</sup>
- Siberian Larch
- ThermoWood®
- Western Red Cedar