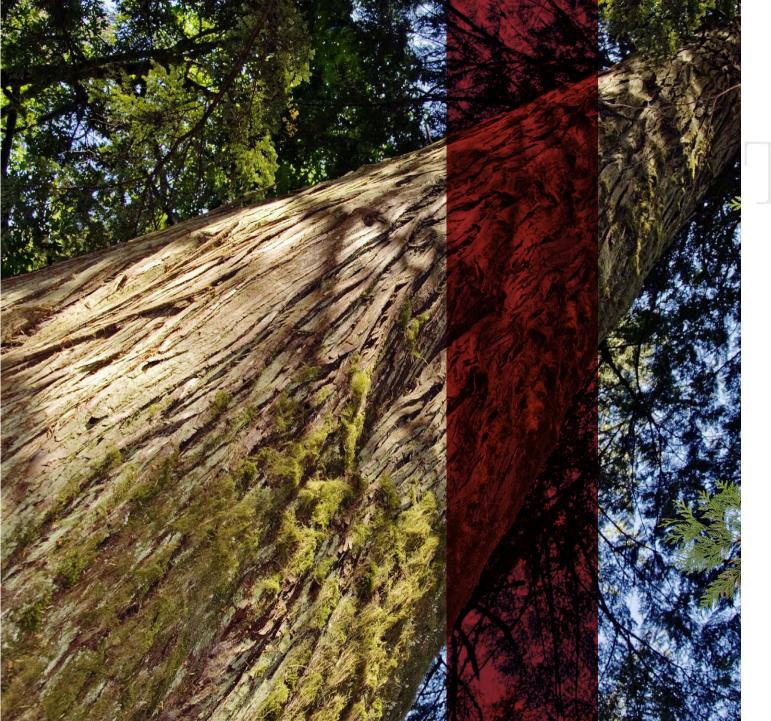

#### Beautiful, versatile, durable - perfect for traditional or contemporary architecture

Timber cladding provides the perfect finish for any building project, bringing a warmth and style that simply can't be achieved using man-made products alone.

#### **Our Range**

- Accoya<sup>®</sup>
- Siberian Larch
- ThermoWood®
- Western Red Cedar