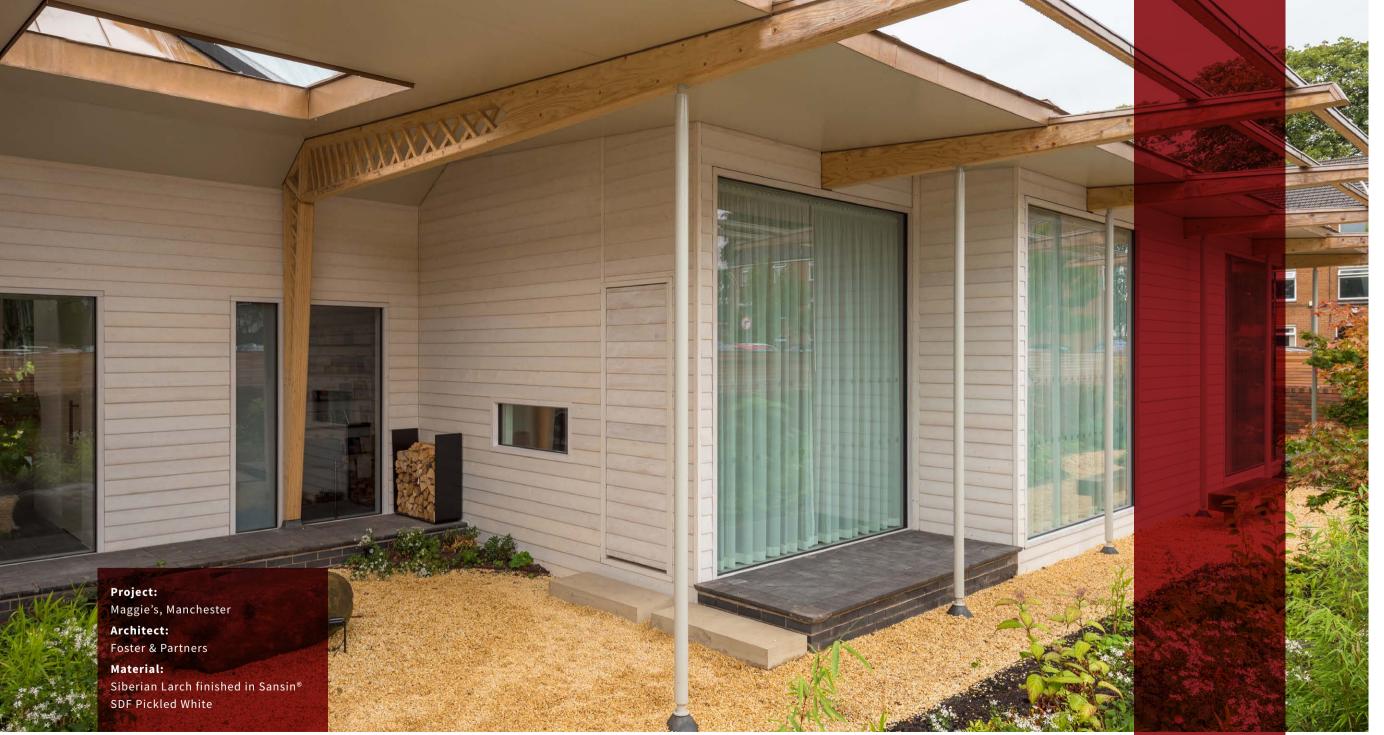

#### Beautiful, versatile, durable - perfect for traditional or contemporary architecture

Timber cladding provides the perfect finish for any building project, bringing a warmth and style that simply can't be achieved using man-made products alone.

#### **Our Range**

- Accoya<sup>®</sup>
- Siberian Larch
- ThermoWood®
- Western Red Cedar