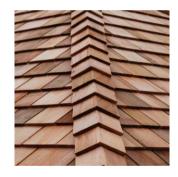

### Shingles & Shakes Shakes

#### For an attractive appearance that blends seamlessly with the natural environment

Cedar shingles and shakes are environmentally friendly, outstandingly durable and offer a fantastic alternative to traditional roof and wall tiles.

#### **Our Range**

Western Red Cedar and Yellow Cedar:

- Certigrade® Shingles
- Certi-Ridge® pre-manufactured caps for hips and ridges
- Certi-Sawn® Shakes
- Certi-Split<sup>®</sup> Shakes