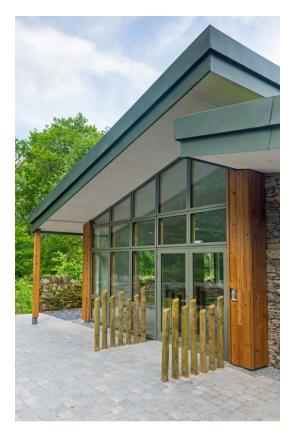

#### Beautiful, versatile, durable - perfect for traditional or contemporary architecture

Timber cladding provides the perfect finish for any building project, bringing a warmth and style that simply can't be achieved using man-made products alone.

#### **Our Range**

- Accoya<sup>®</sup>
- Siberian Larch
- ThermoWood®
- Western Red Cedar