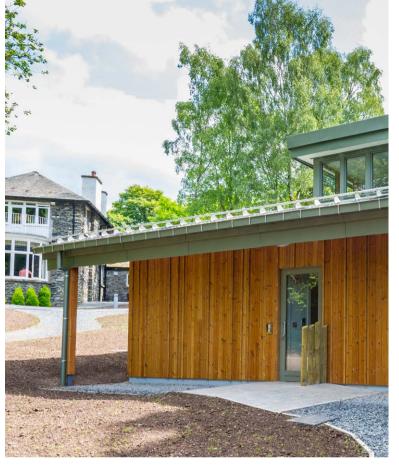

#### Beautiful, versatile, durable - perfect for traditional or contemporary architecture

Timber cladding provides the perfect finish for any building project, bringing a warmth and style that simply can't be achieved using man-made products alone.

#### **Our Range**

- Accoya<sup>®</sup>
- Siberian Larch
- ThermoWood®
- Western Red Cedar