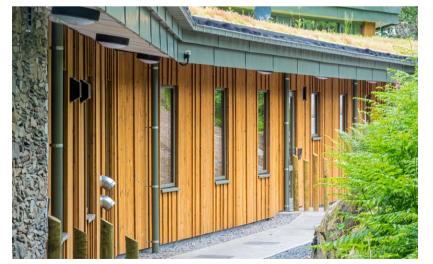

#### Beautiful, versatile, durable - perfect for traditional or contemporary architecture

Timber cladding provides the perfect finish for any building project, bringing a warmth and style that simply can't be achieved using man-made products alone.

#### **Our Range**

- Accoya<sup>®</sup>
- Siberian Larch
- ThermoWood®
- Western Red Cedar