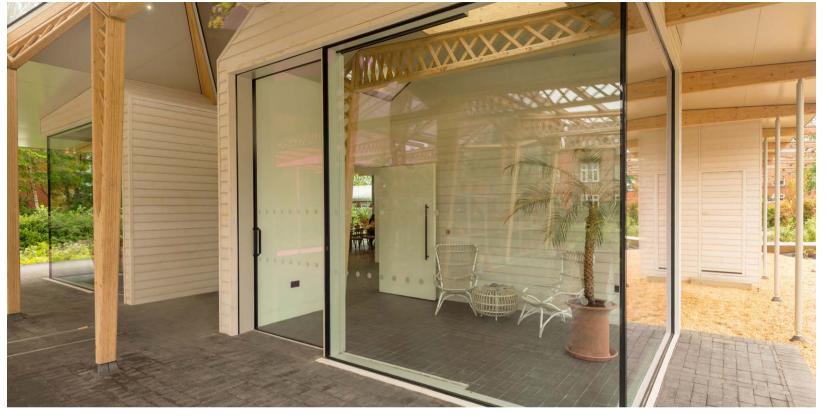

#### Beautiful, versatile, durable - perfect for traditional or contemporary architecture

Timber cladding provides the perfect finish for any building project, bringing a warmth and style that simply can't be achieved using man-made products alone.

#### **Our Range**

- Accoya<sup>®</sup>
- Siberian Larch
- ThermoWood®
- Western Red Cedar