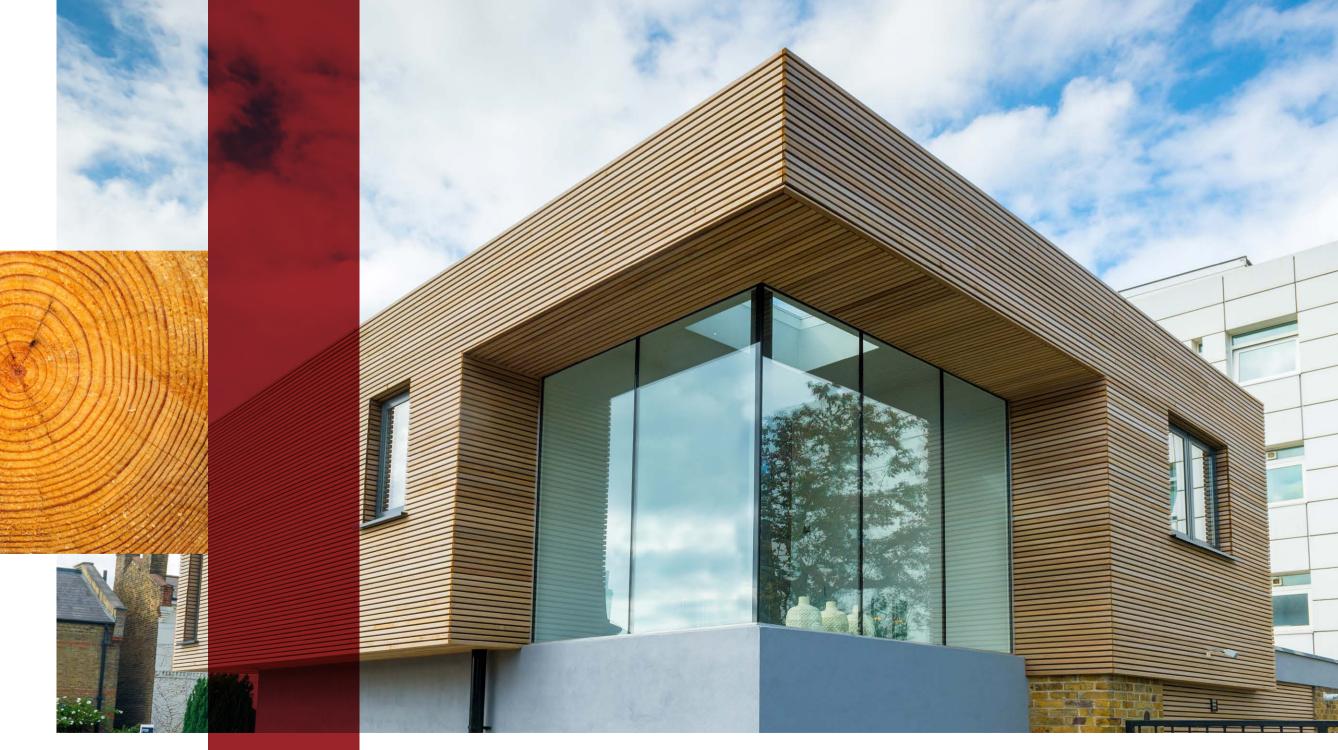

#### Beautiful, versatile, durable - perfect for traditional or contemporary architecture

Timber cladding provides the perfect finish for any building project, bringing a warmth and style that simply can't be achieved using man-made products alone.

#### **Our Range**

- Accoya<sup>®</sup>
- Siberian Larch
- ThermoWood®
- Western Red Cedar