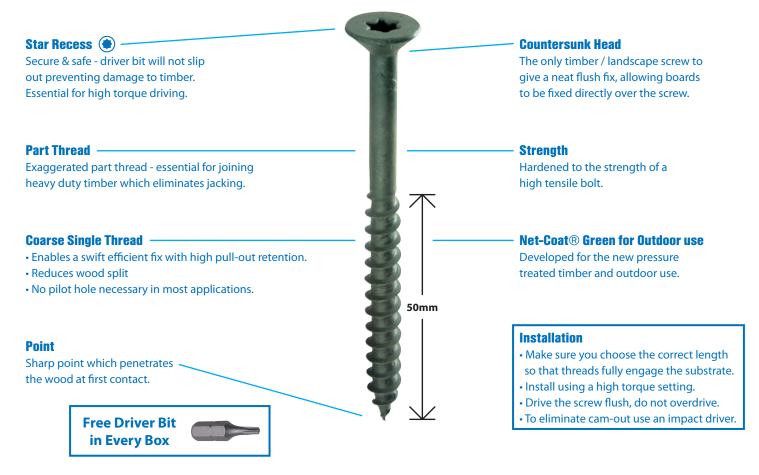

## THE ONLY HEAVY DUTY TIMBER / LANDSCAPE SCREW WITH A NEAT FLUSH FIX

Timber-Tite® is a universal, heavy duty timber fixing that replaces cup square bolts and coachscrews for an easy, quick, secure and neater fix.

# **OUT OF SIGHT & OUT OF MIND**

Timber-Tite® offers the same benefits of all the other heavy duty timber / landscape screws but with important added Extras -

Countersunk head - gives a neat flush fix
Net-Coat® Green - outstanding outdoor protection