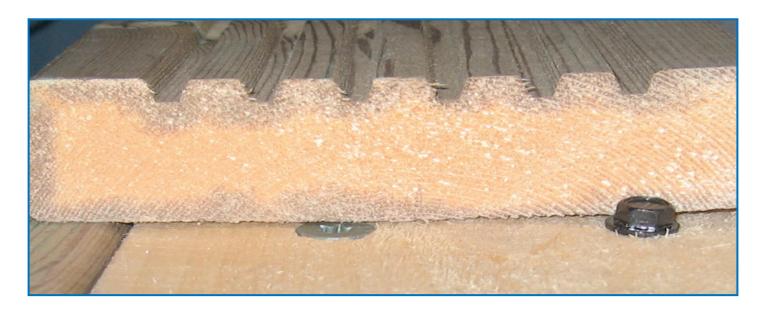

# **OUT OF SIGHT & OUT OF MIND**

Timber-Tite® offers the same benefits of all the other heavy duty timber / landscape screws but with important added Extras -

Countersunk head - gives a neat flush fix
Net-Coat® Green - outstanding outdoor protection

With so much money being invested in quality timber products you don't want to spoil all your hard work using inferior screws which will let you down...and your reputation!

**The Innovation Continues....** 