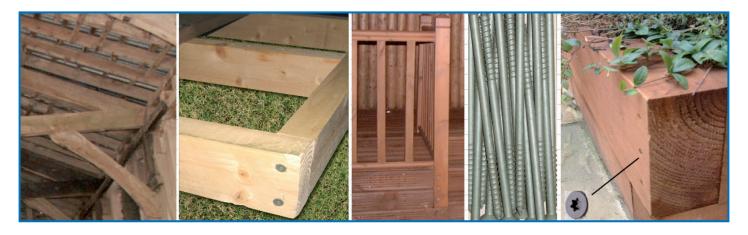

# **OUT OF SIGHT & OUT OF MIND**

Timber-Tite® offers the same benefits of all the other heavy duty timber / landscape screws but with important added Extras -

Countersunk head - gives a neat flush fix
Net-Coat® Green - outstanding outdoor protection

With so much money being invested in quality timber products you don't want to spoil all your hard work using inferior screws which will let you down...and your reputation!

**The Innovation Continues....** 